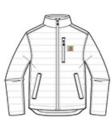

# Carhartt ® Gilliam Jacket. CT102208

Lightweight, yet warm, this jacket is amazingly durable and dependably water repellent.

- .
- 1.75-ounce, 100% nylon Cordura <sup>®</sup> shell
- Rain Defender ® durable water repellent
- Wind Fighter ® technology tames wind
- Nylon lining quilted to 100-gram polyester insulation
- Reverse coil center front zipper
- Zip-through collar
- Left chest map pocket with reverse coil zipper
- Two hand pockets with hidden snap closures
- Two interior pockets: one zippered, one hook and loop closure
- Hook and loop adjustable cuffs
- Drawcord adjustable drop tail hem
- Carhartt-strong, triple-stitched main seams
- Carhartt label sewn on chest pocket
- Relaxed fit