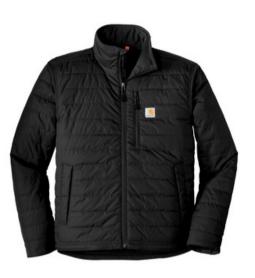

# Carhartt ® Gilliam Jacket. CT102208

Lightweight, yet warm, this jacket is amazingly durable and dependably water repellent.

- .
- 1.75-ounce, 100% nylon Cordura <sup>®</sup> shell
- Rain Defender ® durable water repellent
- Wind Fighter ® technology tames wind
- Nylon lining quilted to 100-gram polyester insulation
- Reverse coil center front zipper
- Zip-through collar
- Left chest map pocket with reverse coil zipper
- Two hand pockets with hidden snap closures
- Two interior pockets: one zippered, one hook and loop closure
- Hook and loop adjustable cuffs
- Drawcord adjustable drop tail hem
- Carhartt-strong, triple-stitched main seams
- Carhartt label sewn on chest pocket
- Relaxed fit