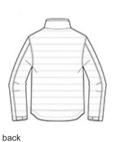

# Carhartt ® Gilliam Jacket. CT102208

Lightweight, yet warm, this jacket is amazingly durable and dependably water repellent.

- .
- 1.75-ounce, 100% nylon Cordura <sup>®</sup> shell
- Rain Defender ® durable water repellent
- Wind Fighter ® technology tames wind
- Nylon lining quilted to 100-gram polyester insulation
- Reverse coil center front zipper
- Zip-through collar
- Left chest map pocket with reverse coil zipper
- Two hand pockets with hidden snap closures
- Two interior pockets: one zippered, one hook and loop closure
- Hook and loop adjustable cuffs
- Drawcord adjustable drop tail hem
- Carhartt-strong, triple-stitched main seams
- Carhartt label sewn on chest pocket
- Relaxed fit