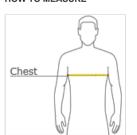

## **HOW TO MEASURE**

### CHEST WIDTH

Measure under the arm and around the fullest part of the chest with arms down, keeping tape horizontal.